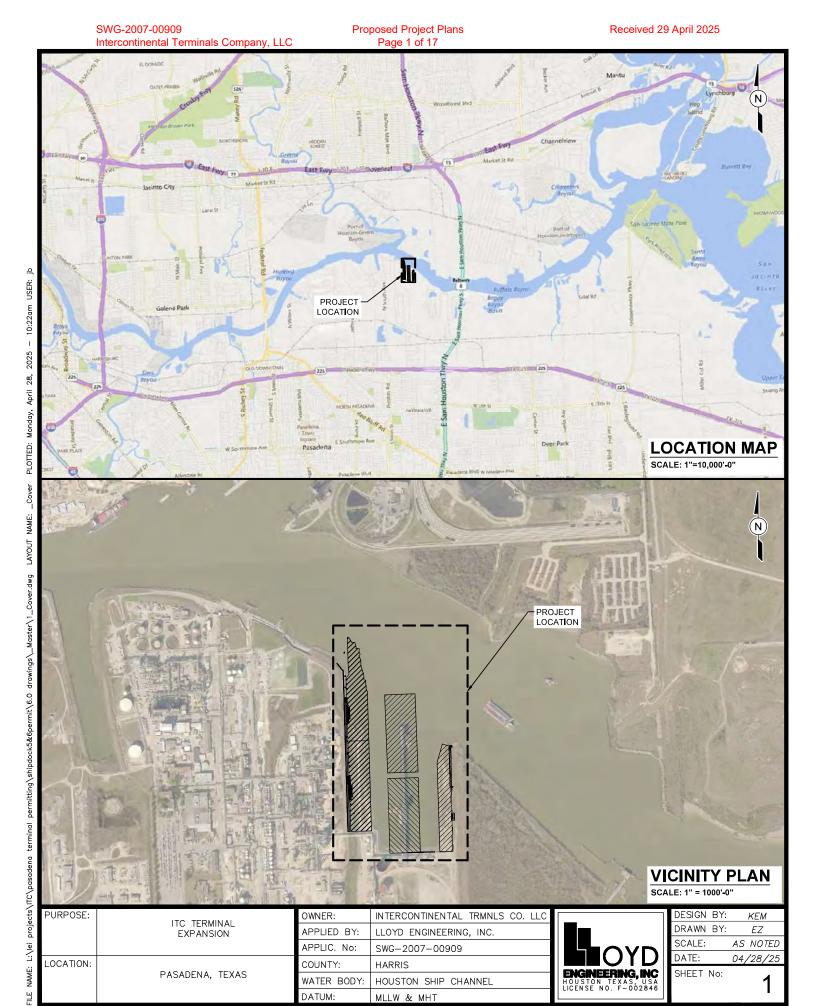

COUNTY:

DATUM:

WATER BODY:

PASADENA, TEXAS

**HARRIS** 

MLLW & MHT

HOUSTON SHIP CHANNEL

LOCATION: