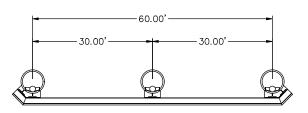

----|
| 2/11 / 11101011           | APPLIED BY:   | LLOYD ENGINEERING, INC. |                                 |
|                           |               | APPLIC. No:             | SWG-2007-00909                  |
| LOCATION: PASADENA, TEXAS |               | COUNTY:                 | HARRIS                          |
|                           | WATER BODY:   | HOUSTON SHIP CHANNEL    |                                 |
|                           |               | DATUM:                  | MLLW & MHT                      |



| SHEET No: | 12       |
|-----------|----------|
| DATE:     | 04/28/25 |
| SCALE:    | NS       |
| DRAWN BY  | : EZ     |
| DESIGN BY | : KEM    |



## $\frac{\text{SH IP DOCK 5}: \text{FULL-FACED FENDER SYSTEM}}{\underline{\text{PLAN VIEW}}}$

1 LOCATION



## $\frac{\text{SHIP DOCK 6 : FULL-FACED FENDER SYSTEM}}{\text{PLAN VIEW}}$

1 LOCATION







PARTIAL FRONT ELEVATION

| FENDER BEAM | IS |
|-------------|----|
| SHOWN       |    |

| PURPOSE:  | ITC TERMINAL<br>EXPANSION | OWNER:      | INTERCONTINENTAL TRMNLS CO. LLC |
|-----------|---------------------------|-------------|---------------------------------|
|           |                           | APPLIED BY: | LLOYD ENGINEERING, INC.         |
|           |                           | APPLIC. No: | SWG-2007-00909                  |
| LOCATION: | PASADENA, TEXAS           | COUNTY:     | HARRIS                          |
|           |                           | WATER BODY: | HOUSTON SHIP CHANNEL            |
|           |                           | DATUM:      | MLLW & MHT