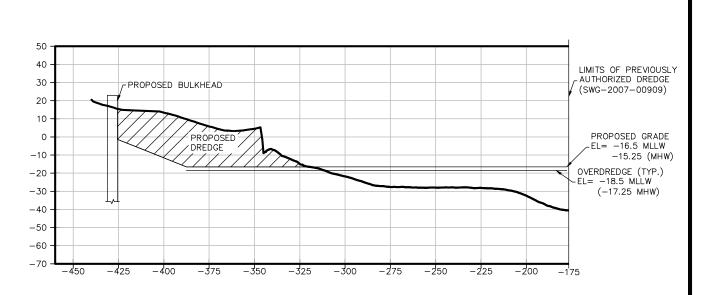

| DESIGN | BY: | KEM      |
|--------|-----|----------|
| DRAWN  | BY: | EΖ       |
| SCALE: |     | AS NOTED |
| DATE:  |     | 04/28/25 |
| SHEET  | No: | 15       |

SECTION

14

SCALE: 1"=50"

NOTE:

1) TOTAL DREDGING INCLUDING
OVERDREDGE ALLOWANCE IS
582,000 CY.

2) ALL ELEVATIONS ARE MLLW (MHW) SHOWN FOR REFERENCE.

| PURPOSE:  | ITC TERMINAL<br>EXPANSION | OWNER:      | INTERCONTINENTAL TRMNLS CO. LLC |
|-----------|---------------------------|-------------|---------------------------------|
|           |                           | APPLIED BY: | LLOYD ENGINEERING, INC.         |
|           |                           | APPLIC. No: | SWG-2007-00909                  |
| LOCATION: | ION: PASADENA, TEXAS      | COUNTY:     | HARRIS                          |
|           |                           | WATER BODY: | HOUSTON SHIP CHANNEL            |
|           |                           | DATUM:      | MLLW & MHT                      |
|           |                           |             |                                 |