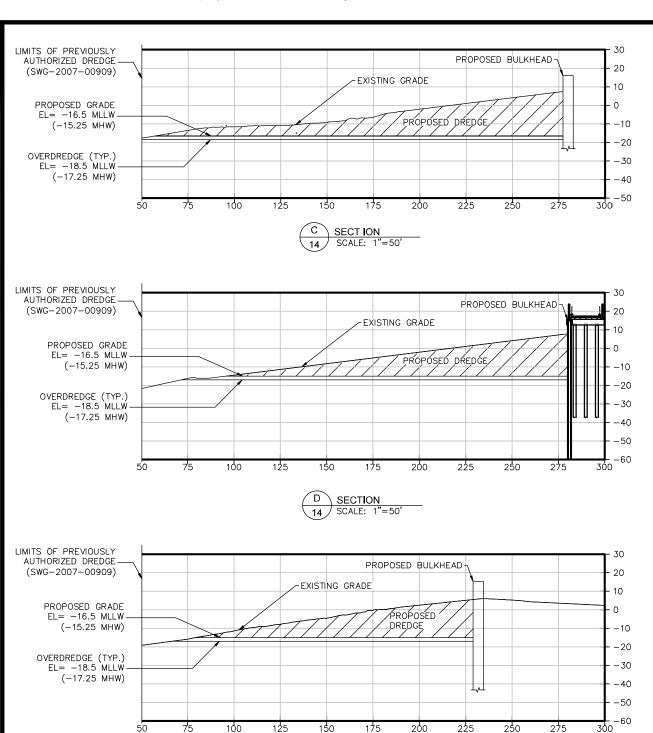

| DESIGN | BY: | KEM      |
|--------|-----|----------|
| DRAWN  | BY: | EΖ       |
| SCALE: |     | AS NOTED |
| DATE:  |     | 04/28/25 |
| SHEET  | No: | 15       |

SECTION

14

SCALE: 1"=50"

NOTE:

1) TOTAL DREDGING INCLUDING
OVERDREDGE ALLOWANCE IS
582,000 CY.

2) ALL ELEVATIONS ARE MLLW (MHW) SHOWN FOR REFERENCE.

| PURPOSE:  | ITC TERMINAL<br>EXPANSION | OWNER:      | INTERCONTINENTAL TRMNLS CO. LLC |
|-----------|---------------------------|-------------|---------------------------------|
|           |                           | APPLIED BY: | LLOYD ENGINEERING, INC.         |
|           |                           | APPLIC. No: | SWG-2007-00909                  |
| LOCATION: | ION: PASADENA, TEXAS      | COUNTY:     | HARRIS                          |
|           |                           | WATER BODY: | HOUSTON SHIP CHANNEL            |
|           |                           | DATUM:      | MLLW & MHT                      |
|           |                           |             |                                 |