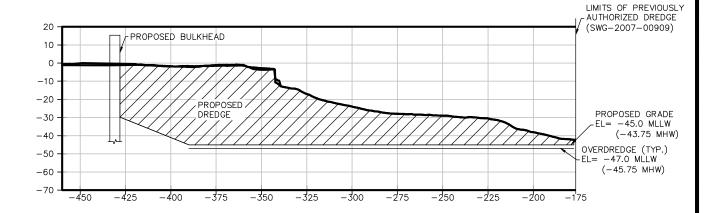

## NOTE:

- 1) TOTAL DREDGING INCLUDING OVERDREDGE ALLOWANCE IS 582,000 CY.
- 2) ALL ELEVATIONS ARE MLLW (MHW) SHOWN FOR REFERENCE.

|   | PURPOSE:  | ITC TERMINAL           | OWNER:      | INTERCONTINENTAL TRMNLS CO. LLC |
|---|-----------|------------------------|-------------|---------------------------------|
| Ì |           | EXPANSION              | APPLIED BY: | LLOYD ENGINEERING, INC.         |
|   |           |                        | APPLIC. No: | SWG-2007-00909                  |
|   | LOCATION: | ATION: PASADENA, TEXAS | COUNTY:     | HARRIS                          |
|   |           |                        | WATER BODY: | HOUSTON SHIP CHANNEL            |
| ı |           |                        | DATUM:      | MLLW & MHT                      |