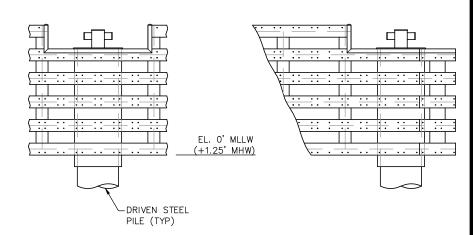

## $\frac{\text{TYPICAL EXAMPLE BREASTING DOLPHINS}}{\text{SIDE VIEW}}$

TOTAL 10 PLACES

| PURPOSE:                  | ITO TERMINIAL | OWNER:                  | INTERCONTINENTAL TRMNLS CO. LLC |
|---------------------------|---------------|-------------------------|---------------------------------|
| 2/11 / 11101011           | APPLIED BY:   | LLOYD ENGINEERING, INC. |                                 |
|                           |               | APPLIC. No:             | SWG-2007-00909                  |
| LOCATION: PASADENA, TEXAS |               | COUNTY:                 | HARRIS                          |
|                           | WATER BODY:   | HOUSTON SHIP CHANNEL    |                                 |
|                           |               | DATUM:                  | MLLW & MHT                      |