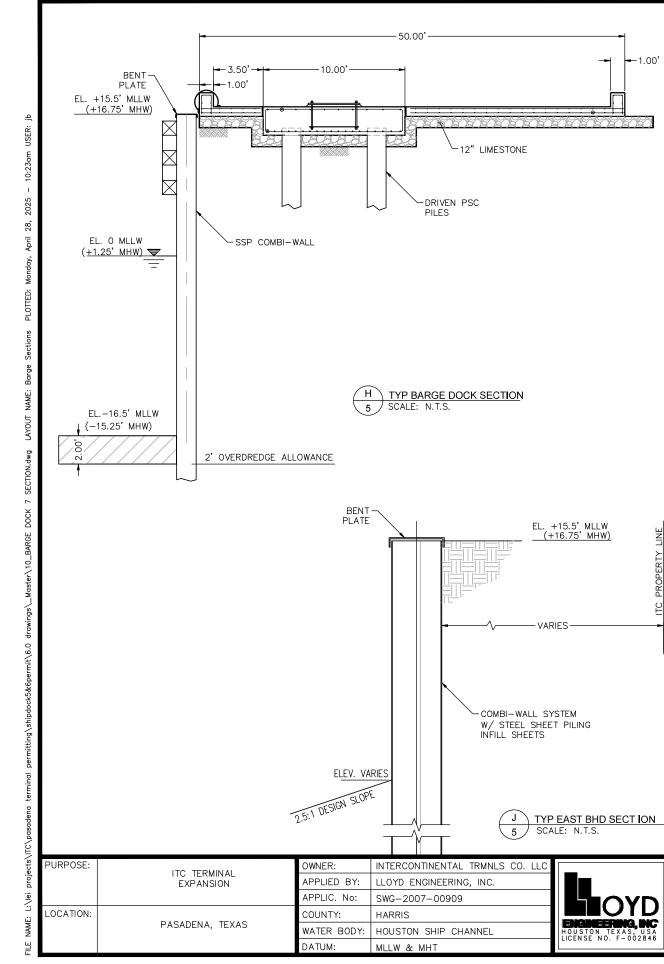

| PURPOSE:  | ITC TERMINAL    | OWNER:      | INTERCONTINENTAL TRMNLS CO. LLC |
|-----------|-----------------|-------------|---------------------------------|
|           | EXPANSION       | APPLIED BY: | LLOYD ENGINEERING, INC.         |
|           |                 | APPLIC. No: | SWG-2007-00909                  |
| LOCATION: | PASADENA, TEXAS | COUNTY:     | HARRIS                          |
|           |                 | WATER BODY: | HOUSTON SHIP CHANNEL            |
|           |                 | DATUM:      | MLLW & MHT                      |