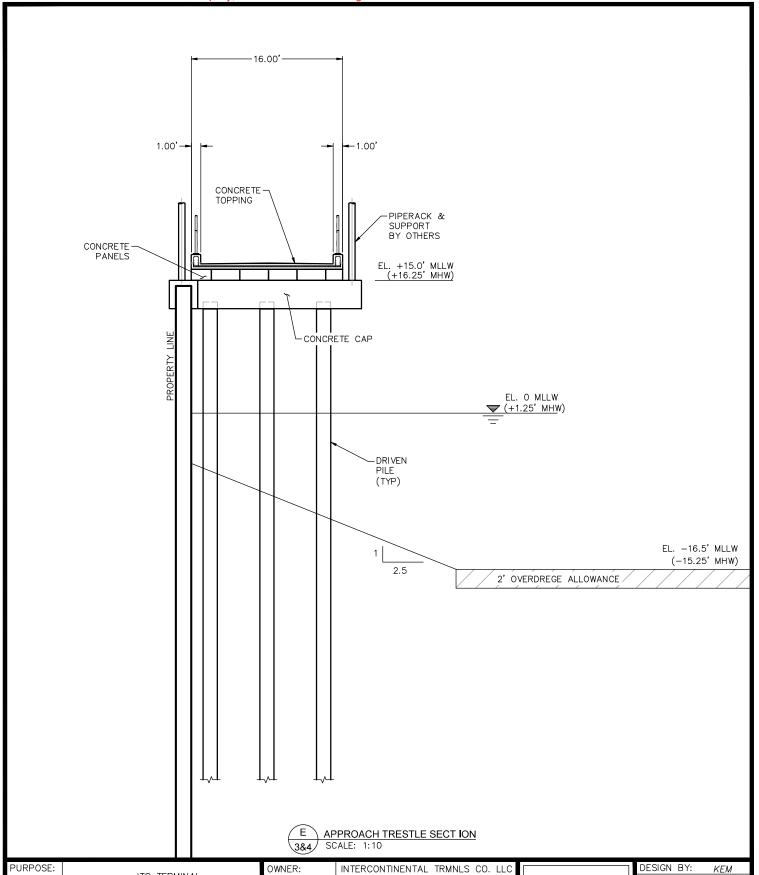

DATE:

SHEET No:

E SECRETARY OF THE HOUSTON TEXAS, USA LICENSE NO. F-002846

04/28/25

6

| PURPOSE:  | URPOSE:<br>ITC TERMINAL<br>EXPANSION | OWNER:      | INTERCONTINENTAL TRMNLS CO. LLC |
|-----------|--------------------------------------|-------------|---------------------------------|
|           |                                      | APPLIED BY: | LLOYD ENGINEERING, INC.         |
|           |                                      | APPLIC. No: | SWG-2007-00909                  |
| LOCATION: | TION: PASADENA, TEXAS                | COUNTY:     | HARRIS                          |
|           |                                      | WATER BODY: | HOUSTON SHIP CHANNEL            |
|           |                                      | DATUM:      | MLLW & MHT                      |