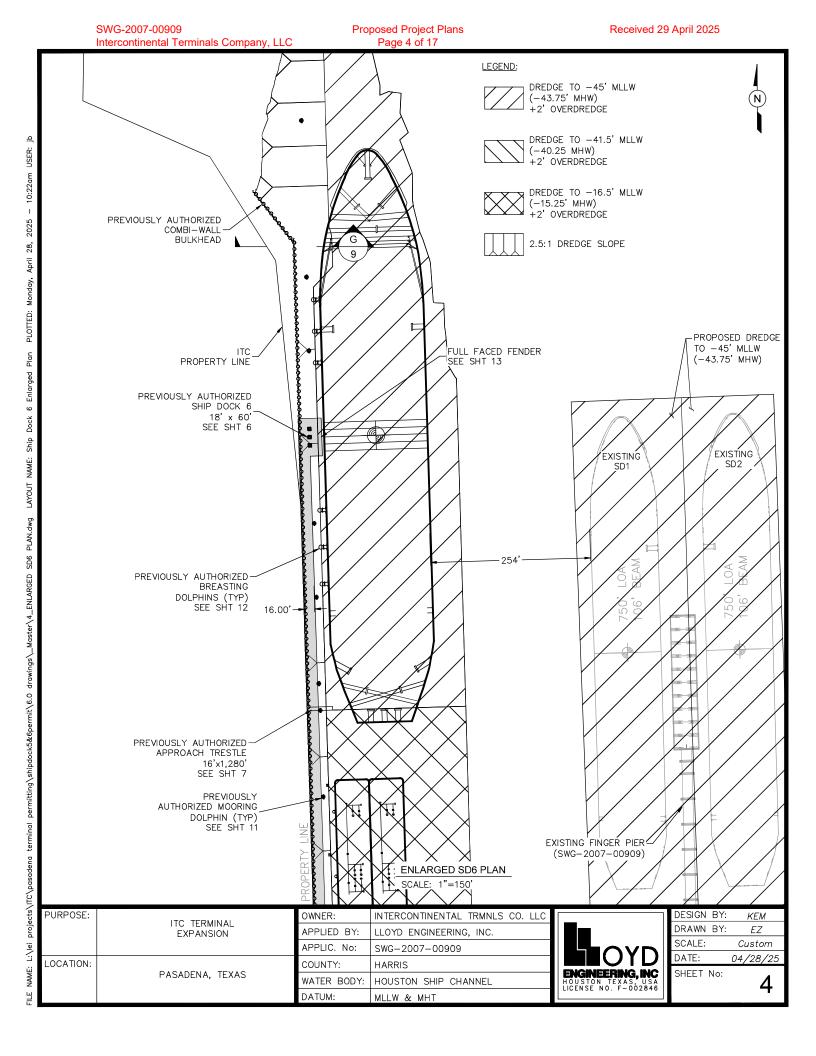

DATE:

SHEET No:

E SECRETARY OF THE HOUSTON TEXAS, USA LICENSE NO. F-002846

04/28/25

6

| PURPOSE:  | URPOSE:<br>ITC TERMINAL<br>EXPANSION | OWNER:      | INTERCONTINENTAL TRMNLS CO. LLC |
|-----------|--------------------------------------|-------------|---------------------------------|
|           |                                      | APPLIED BY: | LLOYD ENGINEERING, INC.         |
|           |                                      | APPLIC. No: | SWG-2007-00909                  |
| LOCATION: | TION: PASADENA, TEXAS                | COUNTY:     | HARRIS                          |
|           |                                      | WATER BODY: | HOUSTON SHIP CHANNEL            |
|           |                                      | DATUM:      | MLLW & MHT                      |