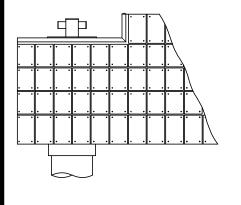

## $\frac{\text{SH IP DOCK 5}: \text{FULL-FACED FENDER SYSTEM}}{\underline{\text{PLAN VIEW}}}$

1 LOCATION

## $\frac{\text{SHIP DOCK 6 : FULL-FACED FENDER SYSTEM}}{\text{PLAN VIEW}}$

1 LOCATION

PARTIAL FRONT ELEVATION

| FENDER BEAM | IS |
|-------------|----|
| SHOWN       |    |

| PURPOSE:  | ITC TERMINAL<br>EXPANSION | OWNER:      | INTERCONTINENTAL TRMNLS CO. LLC |
|-----------|---------------------------|-------------|---------------------------------|
|           |                           | APPLIED BY: | LLOYD ENGINEERING, INC.         |
|           |                           | APPLIC. No: | SWG-2007-00909                  |
| LOCATION: | PASADENA, TEXAS           | COUNTY:     | HARRIS                          |
|           |                           | WATER BODY: | HOUSTON SHIP CHANNEL            |
|           |                           | DATUM:      | MLLW & MHT                      |