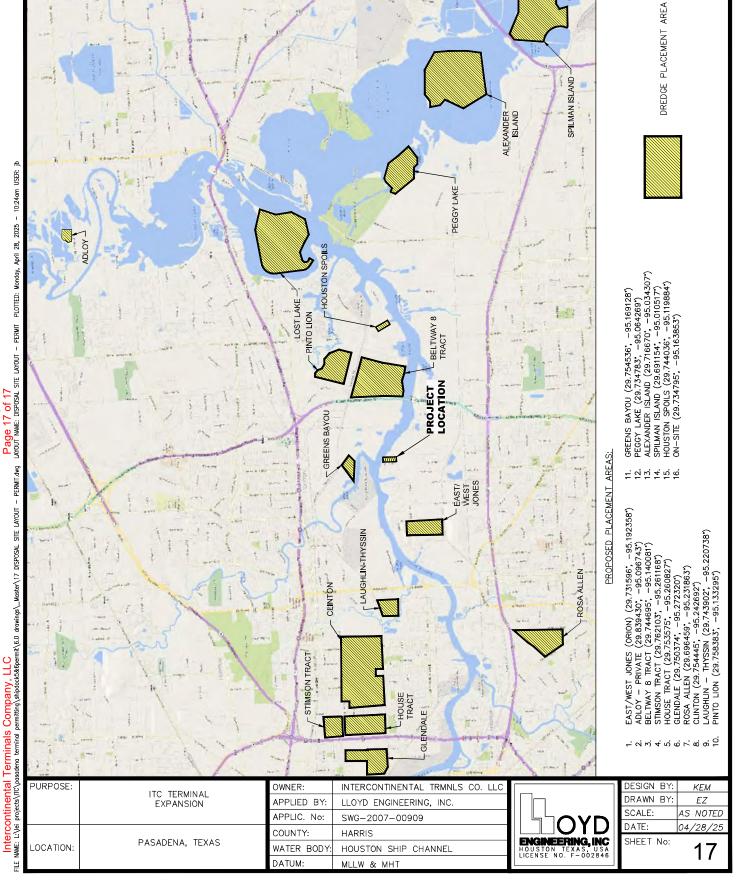

COUNTY:

DATUM:

WATER BODY:

PASADENA, TEXAS

**HARRIS** 

MLLW & MHT

HOUSTON SHIP CHANNEL

LOCATION: