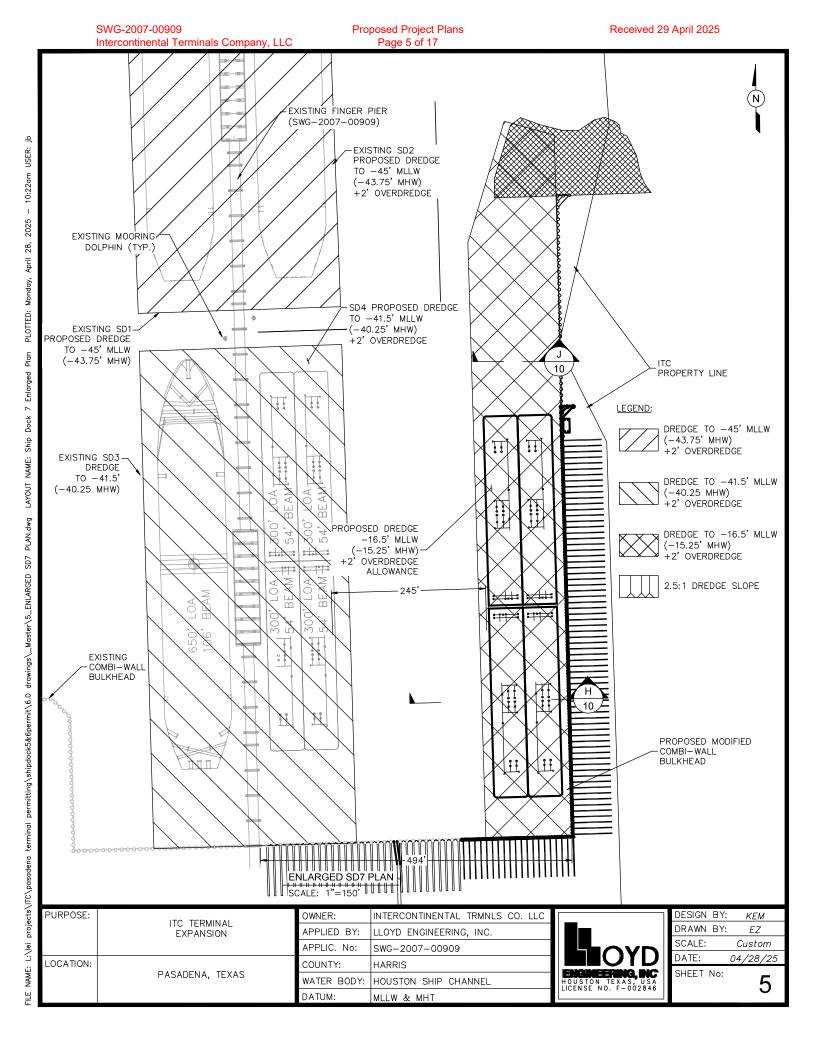

COUNTY:

DATUM:

WATER BODY:

PASADENA, TEXAS

**HARRIS** 

MLLW & MHT

HOUSTON SHIP CHANNEL

LOCATION: