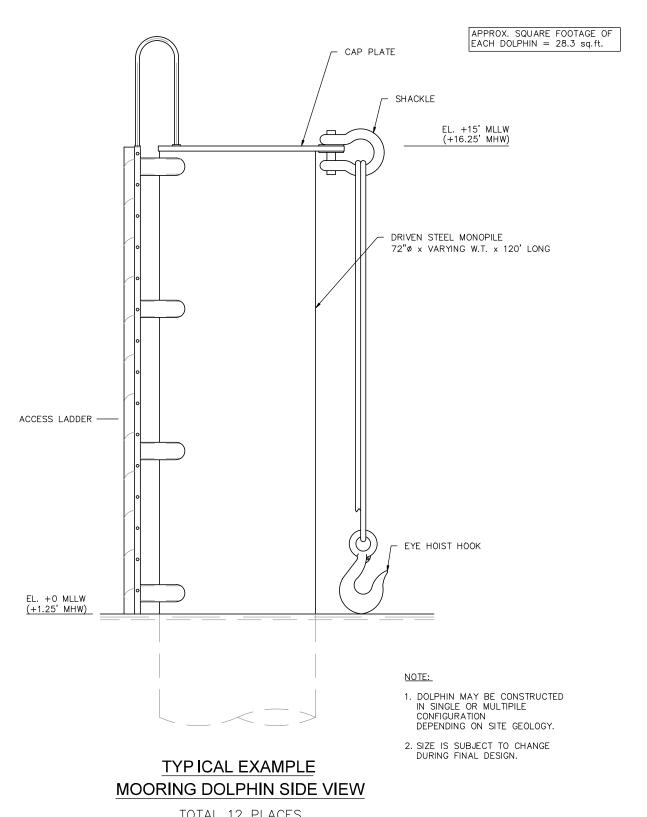

NS

04/28/25

TOTAL 12 PLACES

| PURPOSE:  | ITC TERMINAL<br>EXPANSION | OWNER:      | INTERCONTINENTAL TRMNLS CO. LLC |
|-----------|---------------------------|-------------|---------------------------------|
|           |                           | APPLIED BY: | LLOYD ENGINEERING, INC.         |
|           |                           | APPLIC. No: | SWG-2007-00909                  |
| LOCATION: | PASADENA, TEXAS           | COUNTY:     | HARRIS                          |
|           |                           | WATER BODY: | HOUSTON SHIP CHANNEL            |
|           |                           | DATUM:      | MLLW & MHT                      |