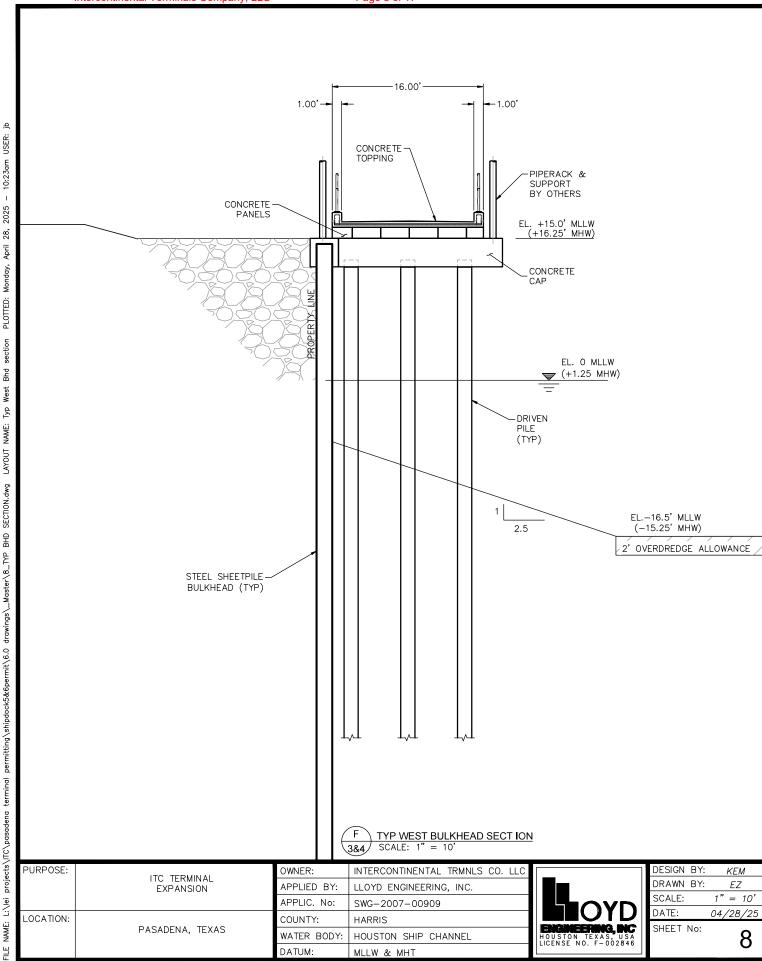

| DESIGN BY: | KEM      |
|------------|----------|
| DRAWN BY:  | EΖ       |
| SCALE:     | 1" = 10' |
| DATE:      | 04/28/25 |
| SHEET No:  | 7        |

8

WATER BODY:

DATUM:

HOUSTON SHIP CHANNEL

MLLW & MHT