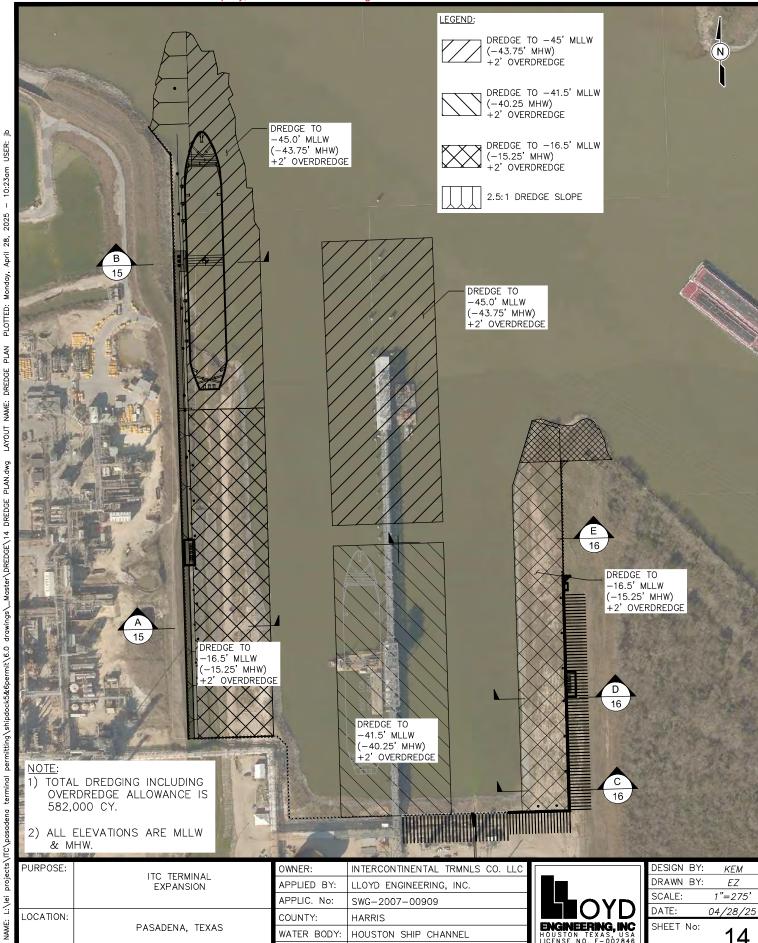

## NOTE:

- 1) TOTAL DREDGING INCLUDING OVERDREDGE ALLOWANCE IS 582,000 CY.
- 2) ALL ELEVATIONS ARE MLLW (MHW) SHOWN FOR REFERENCE.

|   | PURPOSE:  | ITC TERMINAL           | OWNER:      | INTERCONTINENTAL TRMNLS CO. LLC |
|---|-----------|------------------------|-------------|---------------------------------|
| Ì |           | EXPANSION              | APPLIED BY: | LLOYD ENGINEERING, INC.         |
|   |           |                        | APPLIC. No: | SWG-2007-00909                  |
|   | LOCATION: | ATION: PASADENA, TEXAS | COUNTY:     | HARRIS                          |
|   |           |                        | WATER BODY: | HOUSTON SHIP CHANNEL            |
| ı |           |                        | DATUM:      | MLLW & MHT                      |