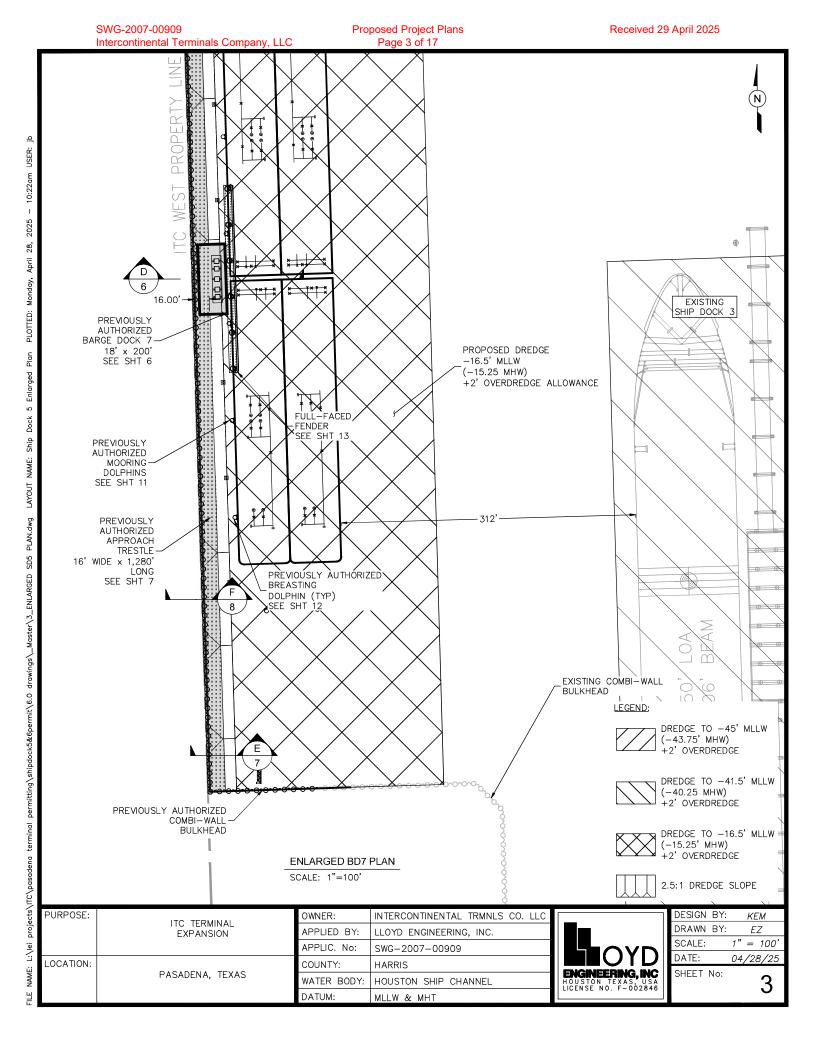

| PURPOSE:  | ITC TERMINAL    | OWNER:      | INTERCONTINENTAL TRMNLS CO. LLC |
|-----------|-----------------|-------------|---------------------------------|
|           | EXPANSION       | APPLIED BY: | LLOYD ENGINEERING, INC.         |
|           |                 | APPLIC. No: | SWG-2007-00909                  |
| LOCATION: | PASADENA, TEXAS | COUNTY:     | HARRIS                          |
|           |                 | WATER BODY: | HOUSTON SHIP CHANNEL            |
|           |                 | DATUM:      | MLLW & MHT                      |