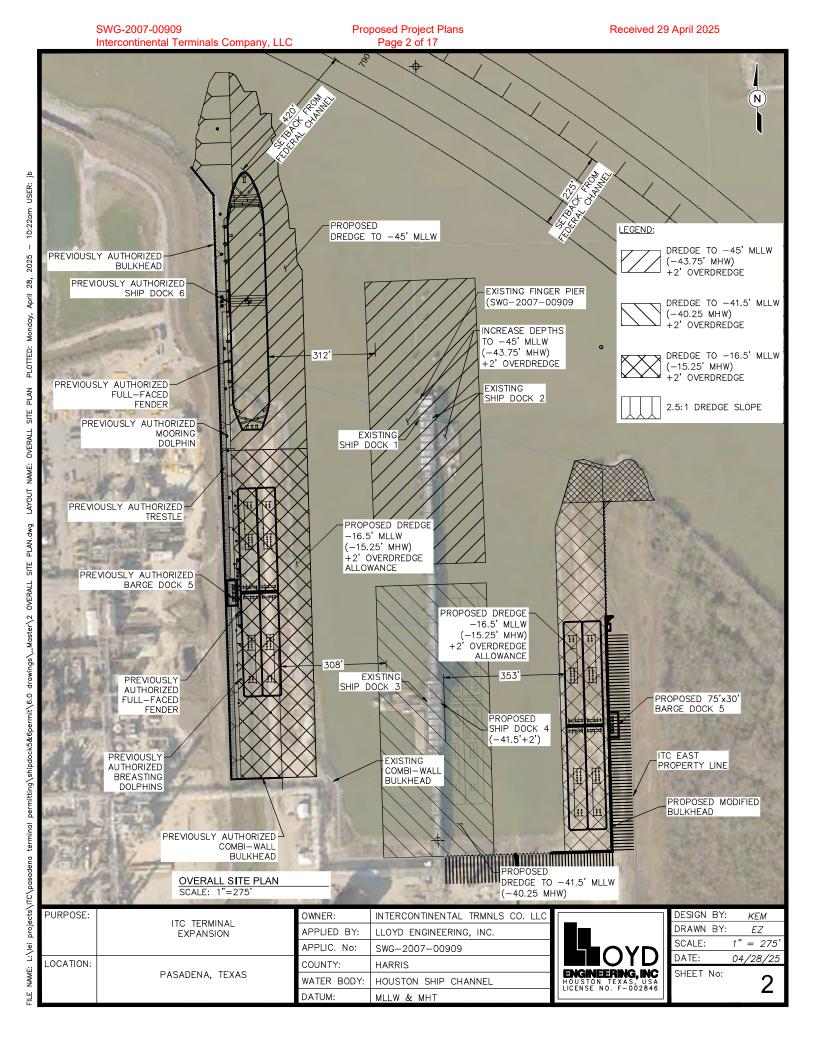

## NOTE:

- 1) TOTAL DREDGING INCLUDING OVERDREDGE ALLOWANCE IS 582,000 CY.
- 2) ALL ELEVATIONS ARE MLLW (MHW) SHOWN FOR REFERENCE.

|   | PURPOSE:  | ITC TERMINAL           | OWNER:      | INTERCONTINENTAL TRMNLS CO. LLC |
|---|-----------|------------------------|-------------|---------------------------------|
| Ì |           | EXPANSION              | APPLIED BY: | LLOYD ENGINEERING, INC.         |
|   |           |                        | APPLIC. No: | SWG-2007-00909                  |
|   | LOCATION: | ATION: PASADENA, TEXAS | COUNTY:     | HARRIS                          |
|   |           |                        | WATER BODY: | HOUSTON SHIP CHANNEL            |
| ı |           |                        | DATUM:      | MLLW & MHT                      |