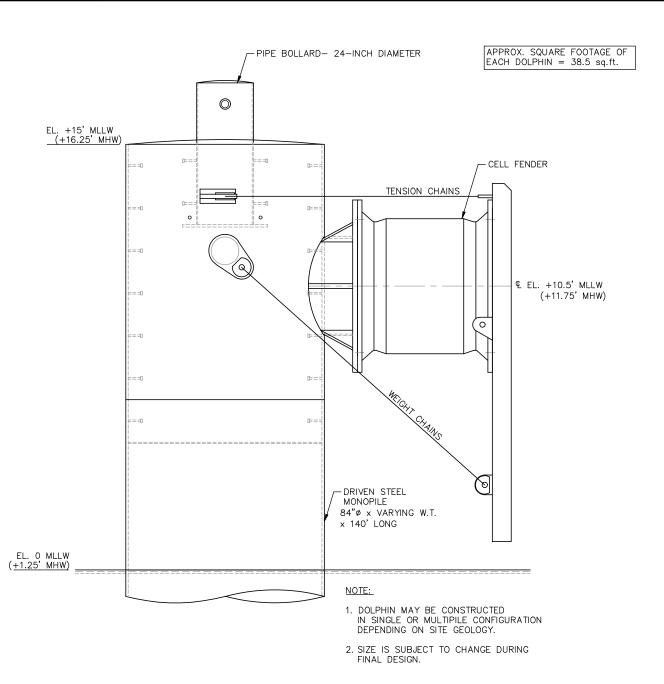

## $\frac{\text{TYPICAL EXAMPLE BREASTING DOLPHINS}}{\text{SIDE VIEW}}$

TOTAL 10 PLACES

| PURPOSE:                  | ITO TERMINIAL | OWNER:                  | INTERCONTINENTAL TRMNLS CO. LLC |
|---------------------------|---------------|-------------------------|---------------------------------|
| 2/11 / 11101011           | APPLIED BY:   | LLOYD ENGINEERING, INC. |                                 |
|                           |               | APPLIC. No:             | SWG-2007-00909                  |
| LOCATION: PASADENA, TEXAS |               | COUNTY:                 | HARRIS                          |
|                           | WATER BODY:   | HOUSTON SHIP CHANNEL    |                                 |
|                           |               | DATUM:                  | MLLW & MHT                      |