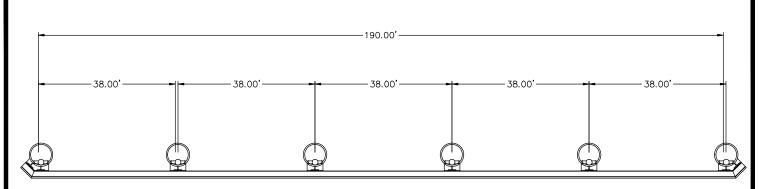

CO. LLC |
|---------------------------|---------------|-------------------------|---------------------------------|
| 2/11 / 11101011           | APPLIED BY:   | LLOYD ENGINEERING, INC. |                                 |
|                           |               | APPLIC. No:             | SWG-2007-00909                  |
| LOCATION: PASADENA, TEXAS |               | COUNTY:                 | HARRIS                          |
|                           | WATER BODY:   | HOUSTON SHIP CHANNEL    |                                 |
|                           |               | DATUM:                  | MLLW & MHT                      |



| SHEET No: | 12       |
|-----------|----------|
| DATE:     | 04/28/25 |
| SCALE:    | NS       |
| DRAWN BY  | : EZ     |
| DESIGN BY | : KEM    |



## $\frac{\text{SH IP DOCK 5}: \text{FULL-FACED FENDER SYSTEM}}{\underline{\text{PLAN VIEW}}}$

1 LOCATION



## $\frac{\text{SHIP DOCK 6 : FULL-FACED FENDER SYSTEM}}{\text{PLAN VIEW}}$

1 LOCATION







PARTIAL FRONT ELEVATION

| FENDER BEAM | IS |
|-------------|----|
| SHOWN       |    |

| PURPOSE:  | ITC TERMINAL<br>EXPANSION | OWNER:      | INTERCONTINENTAL TRMNLS CO. LLC |
|-----------|---------------------------|-------------|---------------------------------|
|           |                           | APPLIED BY: | LLOYD ENGINEERING, INC.         |
|           |                           | APPLIC. No: | SWG-2007-00909                  |
| LOCATION: | PASADENA, TEXAS           | COUNTY:     | HARRIS                          |
|           |                           | WATER BODY: